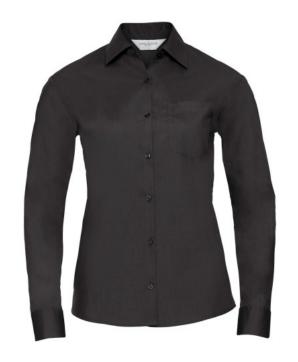

# RUSSELL WOMEN'S LONG SLEEVED POLYCOTTON EASY CARE POPLIN SHIRT

### **Specification**

RUSSELL Women's Long Sleeved POLYCOTTON EASY CARE POPLIN Shirt.Elegant and versatile material.Classic, two buttons on cuff.35% Poplin cotton / 65% polyester, 110/105 g / m2.Wash at 50 degrees.EASY CARE - fast sushi, easy to iron white XS black L