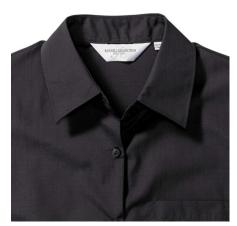

# RUSSELL WOMEN'S LONG SLEEVED POLYCOTTON EASY CARE POPLIN SHIRT

### **Specification**

RUSSELL Women's Long Sleeved POLYCOTTON EASY CARE POPLIN Shirt.Elegant and versatile material.Classic, two buttons on cuff.35% Poplin cotton / 65% polyester, 110/105 g / m2.Wash at 50 degrees.EASY CARE - fast sushi, easy to iron white XS black L