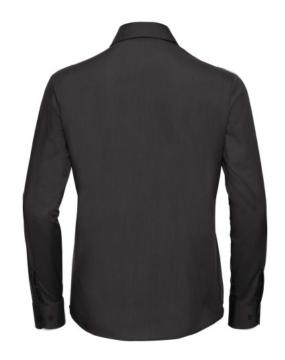

# RUSSELL WOMEN'S LONG SLEEVED POLYCOTTON EASY CARE POPLIN SHIRT

### **Specification**

RUSSELL Women's Long Sleeved POLYCOTTON EASY CARE POPLIN Shirt.Elegant and versatile material.Classic, two buttons on cuff.35% Poplin cotton / 65% polyester, 110/105 g / m2.Wash at 50 degrees.EASY CARE - fast sushi, easy to iron white XS black L